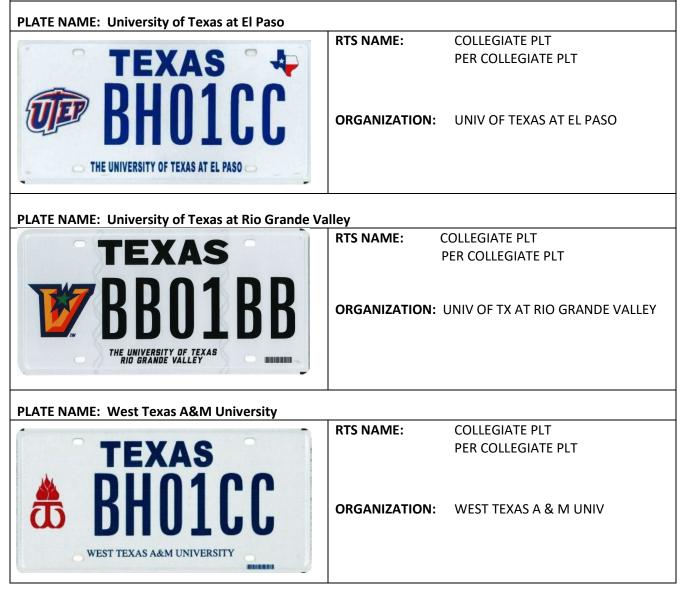

### **Colleges and Universities**

| Plate Name                                    | Page |
|-----------------------------------------------|------|
| Abilene Christian University                  | 13   |
| Angelo State University                       | 13   |
| Austin College                                | 13   |
| Baylor University                             | 13   |
| Florida University Alumni                     | 14   |
| Houston Community College                     | 14   |
| Lubbock Christian University                  | 14   |
| Rice University                               | 14   |
| Sam Houston State University                  | 15   |
| Schreiner University                          | 15   |
| Southwestern University                       | 15   |
| St. Mary's University                         | 15   |
| Sul Ross State University                     | 16   |
| Texas A&M University, Commerce                | 16   |
| Texas Southern University                     | 16   |
| Texas Tech University                         | 16   |
| University of Houston                         | 17   |
| University of Mary Hardin-Baylor              | 17   |
| University of Saint Thomas                    | 17   |
| University of Texas MD Anderson Cancer Center | 17   |
| University of Texas at El Paso                | 18   |
| University of Texas at Rio Grande Valley      | 18   |
| West Texas A&M University                     | 18   |