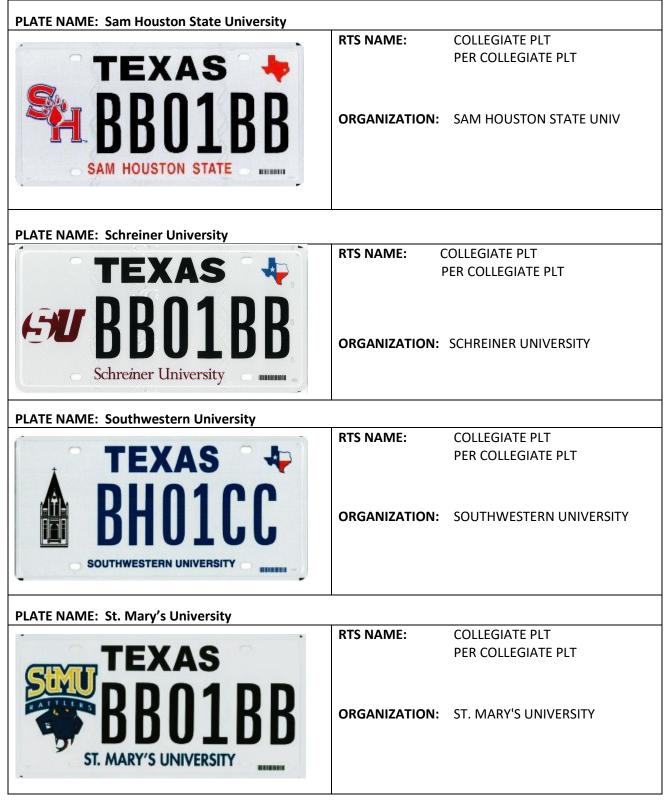

### **Colleges and Universities**

| Plate Name                                    | Page |
|-----------------------------------------------|------|
| Abilene Christian University                  | 13   |
| Angelo State University                       | 13   |
| Austin College                                | 13   |
| Baylor University                             | 13   |
| Florida University Alumni                     | 14   |
| Houston Community College                     | 14   |
| Lubbock Christian University                  | 14   |
| Rice University                               | 14   |
| Sam Houston State University                  | 15   |
| Schreiner University                          | 15   |
| Southwestern University                       | 15   |
| St. Mary's University                         | 15   |
| Sul Ross State University                     | 16   |
| Texas A&M University, Commerce                | 16   |
| Texas Southern University                     | 16   |
| Texas Tech University                         | 16   |
| University of Houston                         | 17   |
| University of Mary Hardin-Baylor              | 17   |
| University of Saint Thomas                    | 17   |
| University of Texas MD Anderson Cancer Center | 17   |
| University of Texas at El Paso                | 18   |
| University of Texas at Rio Grande Valley      | 18   |
| West Texas A&M University                     | 18   |