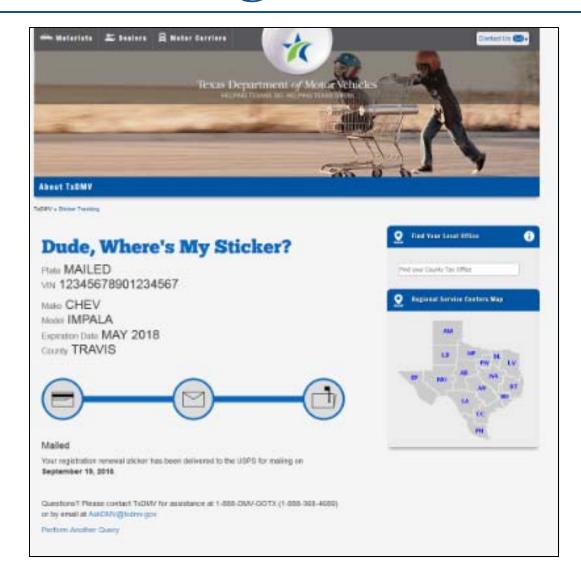

alized Fulfillment

### County confirmation





## IVTRS: Address verification / Insurance Hard Stop

■ New Smarty Streets – address verification tool



## IVTRS: Address verification / Insurance Hard Stop



- Insurance no longer entered on address page
- Insurance verified at beginning hard stop if insurance cannot be verified

### **IVTRS:** Checkout



### IVTRS: New Error Messages





## **Centralized Printing and Mailing of Online Renewals**



### POS IVTRS - Centralized Trans.



### POS/TPE Reports

- CF transactions processed under new workstation 99
  - Close out for 'virtual' workstation 99 is automated
  - Run Transaction Reconciliation report & Funds reports for workstation 99
- Two TPE Net Revenue Detail reports
  - **2016 & 2017**
- One TPE Batch Summary report













### Miscellaneous

- Needs Program eliminated
  - "New Plates Required" on renewal
  - Plate replacements and fee
- Daily Renewals eliminated
  - POS changes
- Vehicle Location Address Removed from the Registration Renewal Receipt

### Questions?