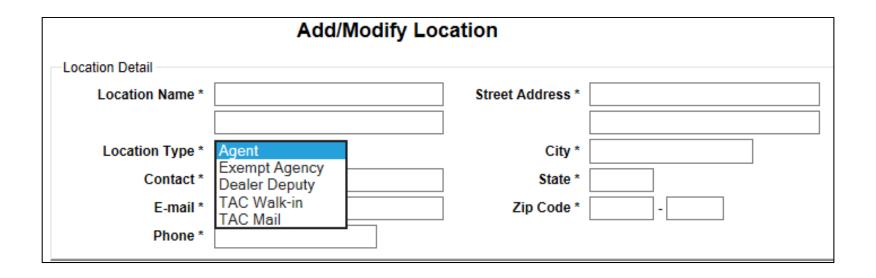

### webSUB

New location type descriptions – webSUB county admin. will need to update the existing locations