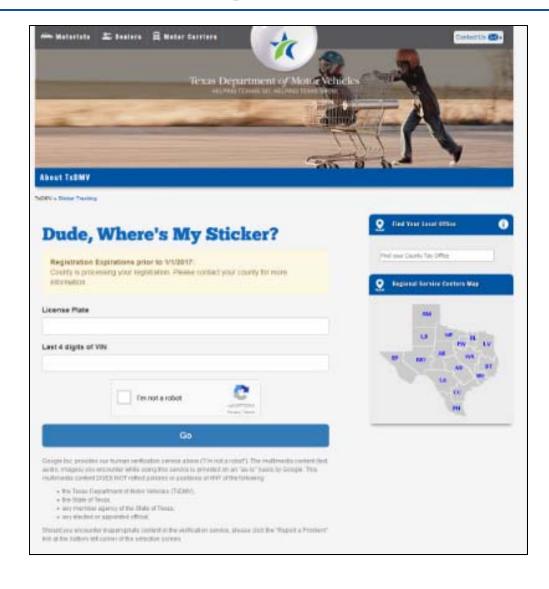

### IVTRS: Centralized Fulfillment

- Customer enters Plate and partial VIN
- Changes to eligibility page

### **IVTRS:** Centralized Fulfillment

### County confirmation