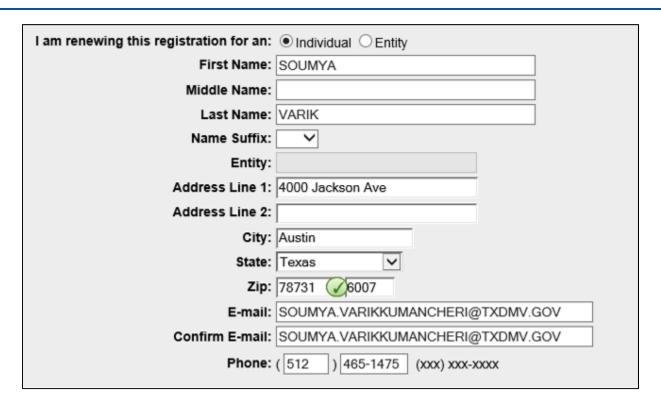

## IVTRS: Address verification / Insurance Hard Stop

■ New Smarty Streets – address verification tool

## IVTRS: Address verification / Insurance Hard Stop

- Insurance no longer entered on address page
- Insurance verified at beginning hard stop if insurance cannot be verified