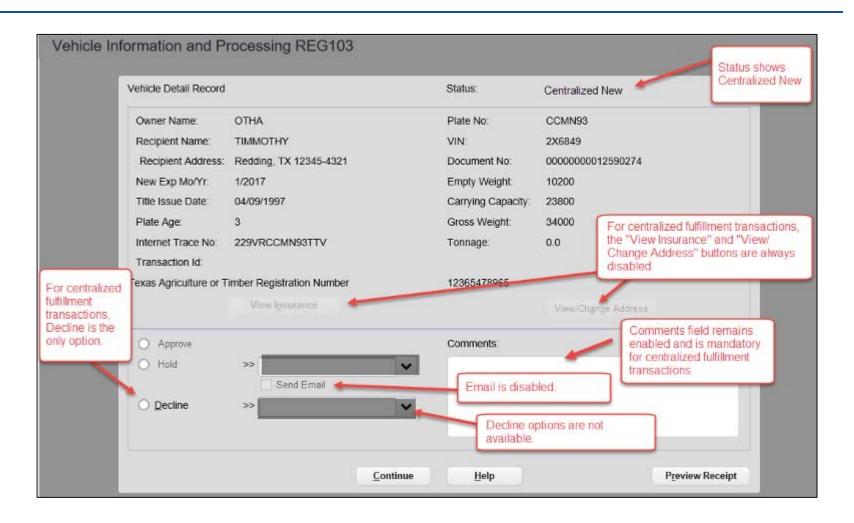

e
- Changes that affect Texas Dealers
  - Dealer transactions, will not assess P&H fee until Jan. 1, 2017

### January Changes - cont'd

□ FSD reg. and title convenience fee



### IVTRS: Centralized Fulfillment

- Customer enters Plate and partial VIN
- Changes to eligibility page



### **IVTRS:** Centralized Fulfillment

### County confirmation





## IVTRS: Address verification / Insurance Hard Stop

■ New Smarty Streets – address verification tool



## IVTRS: Address verification / Insurance Hard Stop



- Insurance no longer entered on address page
- Insurance verified at beginning hard stop if insurance cannot be verified

### **IVTRS:** Checkout



### IVTRS: New Error Messages





## **Centralized Printing and Mailing of Online Renewals**



### POS IVTRS - Centralized Trans.



### POS/TPE Reports

- CF transactions processed under new workstation 99
  - Close out for 'virtual' workstation 99 is automated
  - Run Transaction Reconciliation report & Funds reports for workstation 99
- Two TPE Net Revenue Detail reports
  - **2016 & 2017**
- One TPE Batch Summary report













### Miscellaneous

- Needs Program eliminated
  - "New Plates Required" on renewal
  - Plate replacements and fee
- Daily Renewals eliminated
  - POS changes
- Vehicle Location Address Removed from the Registration Renewal Receipt

### Questions?