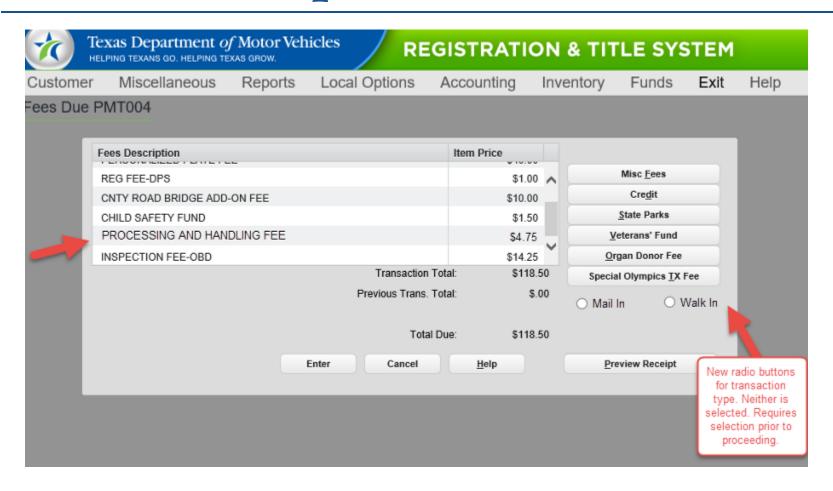

cluding:

§217.185 Allocation of P&H Fee

§217.168 Deputy Fee Amounts

Centralized Fulfillment

§217.29 Vehicle Registration Renewal via Internet

### P&H Fee Collected

Represents processing Nov. 1 – Dec. 31

- Renewals: Jan. 2017 expirations & later
- Private party title transfers: Jan. 2017 expirations - Reg. is current, within the window, vehicle registration is renewed
- Dealer title transfers: trans. date Jan. 1
- Temporary Permits: trans. date Jan. 1

### P&H Exclusions

- P&H is not collected for the following transactions:
  - Replacement
  - Exchange (with no reg. fees collected)
  - Vehicle registered as Exempt
  - Receipts: Duplicate Receipt, Registration Correction, Inquiry Receipt, Inspection Fee Receipt
  - Reduced-Fee or No-Fee Military license plates

### RTS and Reports



■ No longer Mail In checkbox

### RTS and Reports - Cont'd

- Minimal change to existing reports
- New Compensation report

| RTS.POS.5905                                                                |                    | COUNTYWIDE | COMPENSATION FLOYD SUMMARY | ON FEES REPORT   |     |                       |                          |             |
|-----------------------------------------------------------------------------|--------------------|------------|----------------------------|------------------|-----|-----------------------|--------------------------|-------------|
| WORKSTATION ID : 100 REQUESTED BY : SYSTE REPORT DATE : 10/04               |                    |            |                            |                  |     |                       |