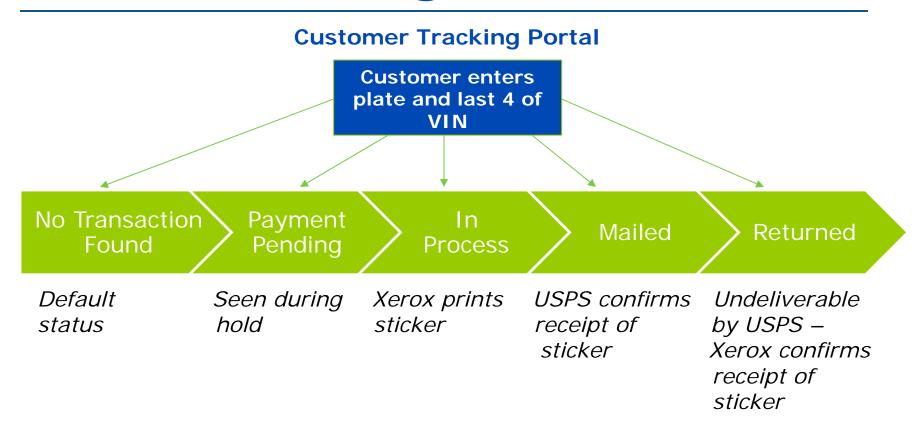

** Centralized Fulfillment

### County confirmation





## IVTRS: Address verification / Insurance Hard Stop

■ New Smarty Streets – address verification tool



## IVTRS: Address verification / Insurance Hard Stop



- Insurance no longer entered on address page
- Insurance verified at beginning hard stop if insurance cannot be verified

### **IVTRS:** Checkout



### IVTRS: New Error Messages





## **Centralized Printing and Mailing of Online Renewals**



### POS IVTRS - Centralized Trans.



### POS/TPE Reports

- CF transactions processed under new workstation 99
  - Close out for 'virtual' workstation 99 is automated
  - Run Transaction Reconciliation report & Funds reports for workstation 99
- Two TPE Net Revenue Detail reports
  - **2016 & 2017**
- One TPE Batch Summary report













### Miscellaneous

- Needs Program eliminated
  - "New Plates Required" on renewal
  - Plate replacements and fee
- Daily Renewals eliminated
  - POS changes
- Vehicle Location Address Removed from the Registration Renewal Receipt

### Questions?