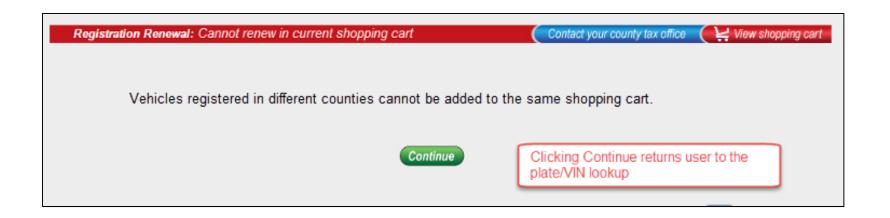

updates
- Combination License Plates
  - Windshield Sticker Printed for 3/2018
  - Cannot renew online
- Changes that affect Texas Dealers
  - Dealer transactions, will not assess P&H fee until Jan. 1, 2017

### January Changes - cont'd

□ FSD reg. and title convenience fee



### IVTRS: Centralized Fulfillment

- Customer enters Plate and partial VIN
- Changes to eligibility page



### **IVTRS:** Centralized Fulfillment

### County confirmation





## IVTRS: Address verification / Insurance Hard Stop

■ New Smarty Streets – address verification tool



## IVTRS: Address verification / Insurance Hard Stop



- Insurance no longer entered on address page
- Insurance verified at beginning hard stop if insurance cannot be verified

### **IVTRS:** Checkout



### IVTRS: New Error Messages





## **Centralized Printing and Mailing of Online Renewals**



### POS IVTRS - Centralized Trans.



### POS/TPE Reports

- CF transactions processed under new workstation 99
  - Close out for 'virtual' workstation 99 is automated
  - Run Transaction Reconciliation report & Funds reports for workstation 99
- Two TPE Net Revenue Detail reports
  - **2016 & 2017**
- One TPE Batch Summary report













### Miscellaneous

- Needs Program eliminated
  - "New Plates Required" on renewal
  - Plate replacements and fee
- Daily Renewals eliminated
  - POS changes
- Vehicle Location Address Removed from the Registration Renewal Receipt

### Questions?