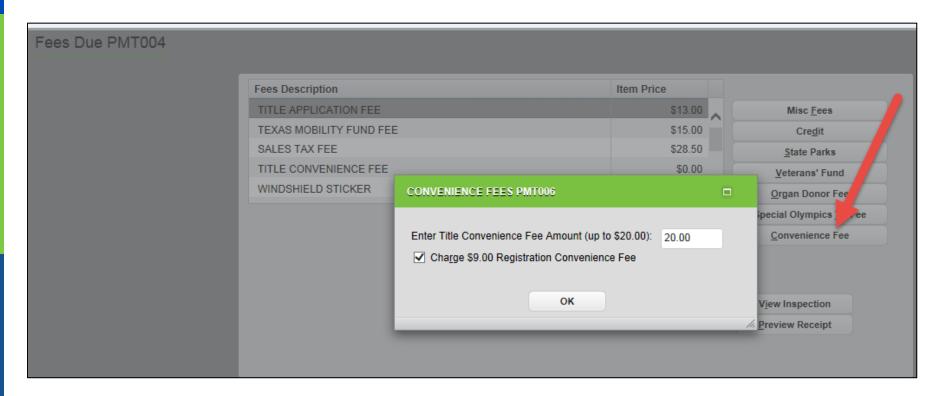

processing your vehicle registration. These costs include state and county services; printing of annual renewal notices; windshield or plate registration stickers; and other related services and materials.

If your vehicle is eligible to renew online at www.texas.gov, the total amount due will reflect a \$1.00 discount from the processing and handling fee.

### January Changes

- Temporary Permits
  - P&H charged per permit (trans. date Jan. 1, 2017)
  - Entity processing retains entire P&H fee
  - Online Temp. Permit updates
- Combination License Plates
  - Windshield Sticker Printed for 3/2018
  - Cannot renew online
- Changes that affect Texas Dealers
  - Dealer transactions, will not assess P&H fee until Jan. 1, 2017

### January Changes - cont'd

□ FSD reg. and title convenience fee



### IVTRS: Centralized Fulfillment

- Customer enters Plate and partial VIN
- Changes to eligibility page



### **IVTRS:** Centralized Fulfillment

### County confirmation





## IVTRS: Address verification / Insurance Hard Stop

■ New Smarty Streets – address verification tool



## IVTRS: Address verification / Insurance Hard Stop



- Insurance no longer entered on address page
- Insurance verified at beginning hard stop if insurance cannot be verified

### **IVTRS:** Checkout



### IVTRS: New Error Messages





## **Centralized Printing and Mailing of Online Renewals**



### POS IVTRS - Centralized Trans.



### POS/TPE Reports

- CF transactions processed under new workstation 99
  - Close out for 'virtual' workstation 99 is automated
  - Run Transaction Reconciliation report &