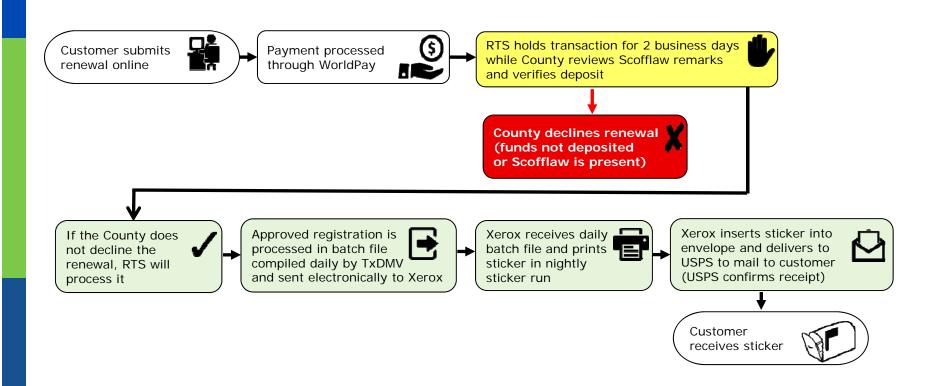

nted for 3/2018
  - Cannot renew online
- Changes that affect Texas Dealers
  - Dealer transactions, will not assess P&H fee until Jan. 1, 2017

### January Changes - cont'd

□ FSD reg. and title convenience fee



### IVTRS: Centralized Fulfillment

- Customer enters Plate and partial VIN
- Changes to eligibility page



### **IVTRS:** Centralized Fulfillment

### County confirmation





## IVTRS: Address verification / Insurance Hard Stop

■ New Smarty Streets – address verification tool



## IVTRS: Address verification / Insurance Hard Stop



- Insurance no longer entered on address page
- Insurance verified at beginning hard stop if insurance cannot be verified

### **IVTRS:** Checkout



### IVTRS: New Error Messages





## **Centralized Printing and Mailing of Online Renewals**



### POS IVTRS - Centralized Trans.



### POS/TPE Reports

- CF transactions processed under new workstation 99
  - Close out for 'virtual' workstation 99 is automated
  - Run Transaction Reconciliation report & Funds reports for workstation 99
- Two TPE Net Revenue Detail reports
  - **2016 & 2017**
- One TPE Batch Summary report













### Miscellaneous

- Needs Program eliminated
  - "New Plates Required" on renewal
  - Plate replacements and fee
- Daily Renewals eliminated
  - POS changes
- Vehicle Location Address Removed from the Registration Renewal Receipt

### Questions?