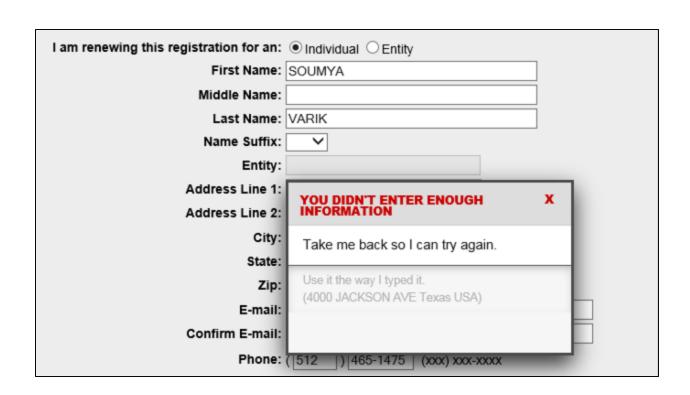

## IVTRS: Address verification / Insurance Hard Stop

■ New Smarty Streets – address verification tool

## IVTRS: Address verification / Insurance Hard Stop

- Insurance no longer entered on address page
- Insurance verified at beginning hard stop if insurance cannot be verified