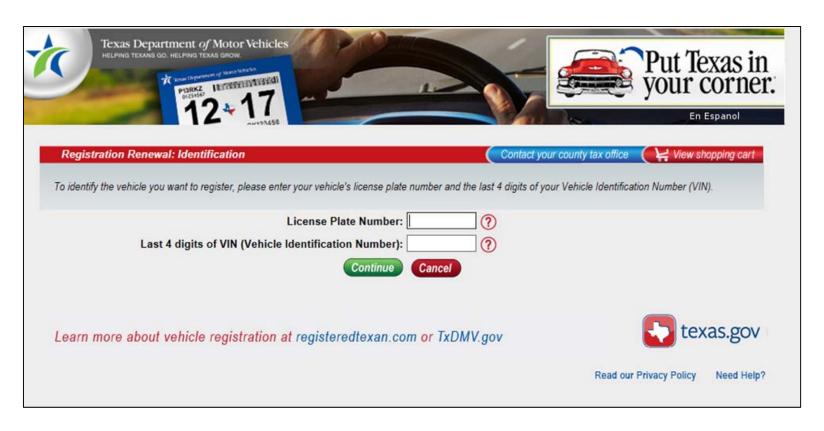

### IVTRS: Centralized Fulfillment

- Customer enters Plate and partial VIN
- Changes to eligibility page