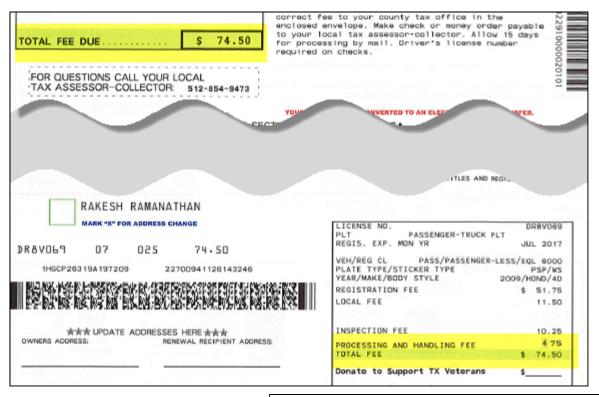

#### **Processing and Handling Fee**

The processing and handling fee listed in the amount due covers the cost of processing your vehicle registration. These costs include state and county services; printing of annual renewal notices; windshield or plate registration stickers; and other related services and materials.

If your vehicle is eligible to renew online at www.texas.gov, the total amount due will reflect a \$1.00 discount from the processing and handling fee.