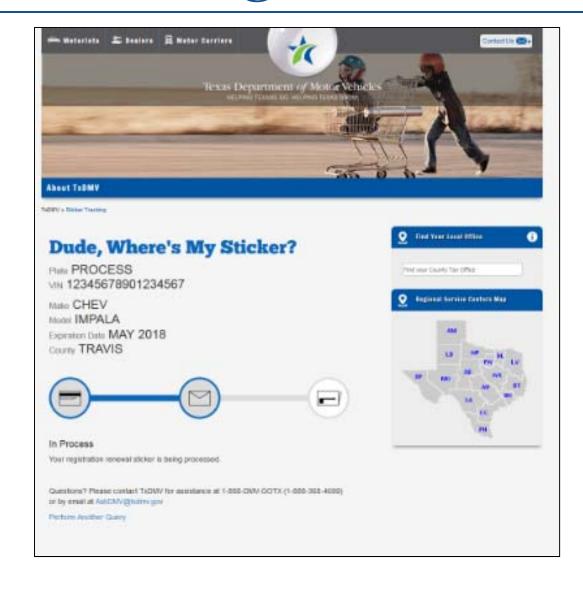

tralized Fulfillment

### County confirmation





## IVTRS: Address verification / Insurance Hard Stop

■ New Smarty Streets – address verification tool



## IVTRS: Address verification / Insurance Hard Stop



- Insurance no longer entered on address page
- Insurance verified at beginning hard stop if insurance cannot be verified

### **IVTRS:** Checkout



### IVTRS: New Error Messages





## **Centralized Printing and Mailing of Online Renewals**



### POS IVTRS - Centralized Trans.



### POS/TPE Reports

- CF transactions processed under new workstation 99
  - Close out for 'virtual' workstation 99 is automated
  - Run Transaction Reconciliation report & Funds reports for workstation 99
- Two TPE Net Revenue Detail reports
  - **2016 & 2017**
- One TPE Batch Summary report













### Miscellaneous

- Needs Program eliminated
  - "New Plates Required" on renewal
  - Plate replacements and fee
- Daily Renewals eliminated
  - POS changes
- Vehicle Location Address Removed from the Registration Renewal Receipt

### Questions?