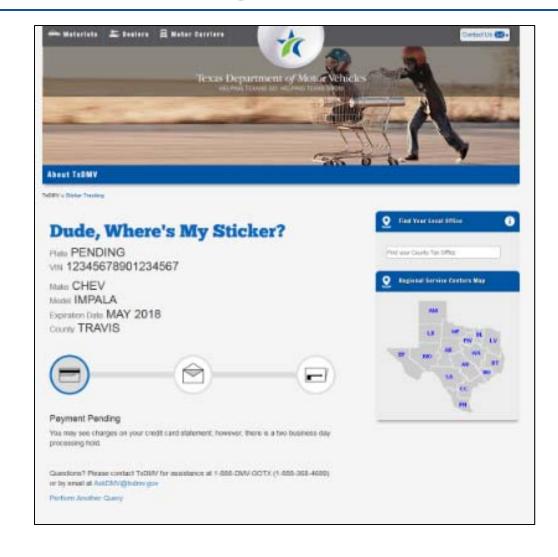

entralized Fulfillment

### County confirmation





## IVTRS: Address verification / Insurance Hard Stop

■ New Smarty Streets – address verification tool



## IVTRS: Address verification / Insurance Hard Stop



- Insurance no longer entered on address page
- Insurance verified at beginning hard stop if insurance cannot be verified

### **IVTRS:** Checkout



### IVTRS: New Error Messages





## **Centralized Printing and Mailing of Online Renewals**



### POS IVTRS - Centralized Trans.



### POS/TPE Reports

- CF transactions processed under new workstation 99
  - Close out for 'virtual' workstation 99 is automated
  - Run Transaction Reconciliation report & Funds reports for workstation 99
- Two TPE Net Revenue Detail reports
  - **2016 & 2017**
- One TPE Batch Summary report













### Miscellaneous

- Needs Program eliminated
  - "New Plates Required" on renewal
  - Plate replacements and fee
- Daily Renewals eliminated
  - POS changes
- Vehicle Location Address Removed from the Registration Renewal Receipt

### Questions?