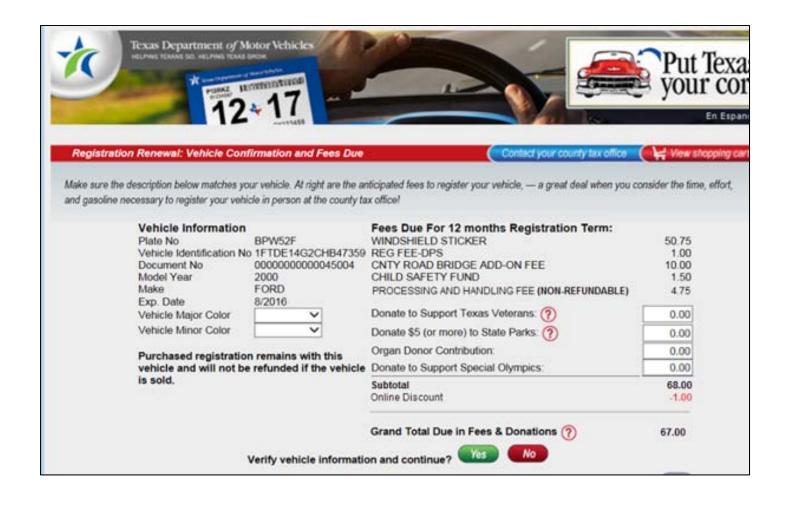

e P&H fee
  - Online Temp. Permit updates
- Combination License Plates
  - Windshield Sticker Printed for 3/2018
  - Cannot renew online
- Changes that affect Texas Dealers
  - Dealer transactions, will not assess P&H fee until Jan. 1, 2017

### January Changes - cont'd

□ FSD reg. and title convenience fee



### IVTRS: Centralized Fulfillment

- Customer enters Plate and partial VIN
- Changes to eligibility page



### **IVTRS:** Centralized Fulfillment

### County confirmation





## IVTRS: Address verification / Insurance Hard Stop

■ New Smarty Streets – address verification tool



## IVTRS: Address verification / Insurance Hard Stop



- Insurance no longer entered on address page
- Insurance verified at beginning hard stop if insurance cannot be verified

### **IVTRS:** Checkout



### IVTRS: New Error Messages





## **Centralized Printing and Mailing of Online Renewals**



### POS IVTRS - Centralized Trans.



### POS/TPE Reports

- CF transactions processed under new workstation 99
  - Close out for 'virtual' workstation 99 is automated
  - Run Transaction Reconciliation report & Funds reports for workstation 99
- Two TPE Net Revenue Detail reports
  - **2016 & 2017**
- One TPE Batch Summary report













### Miscellaneous

- Needs Program eliminated
  - "New Plates Required" on renewal
  - Plate replacements and fee
- Daily Renewals eliminated
  - POS changes
- Vehicle Location Address Removed from the Registration Renewal Receipt

### Questions?