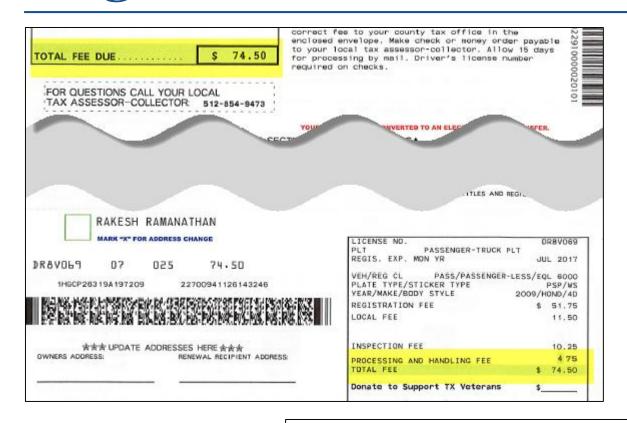

## Registration Renewal Notice

Front of renewal

#### Processing and Handling Fee

The processing and handling fee listed in the amount due covers the cost of processing your vehicle registration. These costs include state and county services; printing of annual renewal notices; windshield or plate registration stickers; and other related services and materials.

If your vehicle is eligible to renew online at www.texas.gov, the total amount due will reflect a \$1.00 discount from the processing and handling fee.