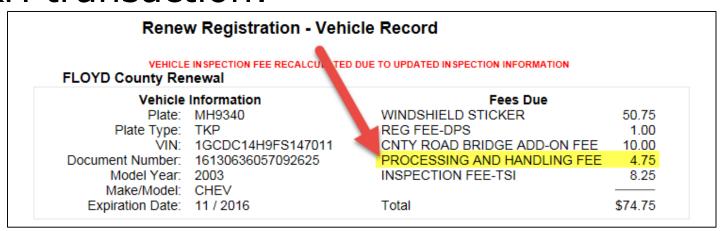

#### P&H transaction:

## Background

- Processing & Handling Fee
  - Authorized by statute and administrative code rule, including:
  - §217.185 Allocation of Processing and Handling Fee
  - §217.168 Deputy Fee Amounts
  - Effective for January 2017 & later expirations
- Compensation
  - \$1 from the P&H fee

## P&H Exclusions

- P&H is not collected for the following transactions:
  - Vehicles registered as Exempt
  - Reduced-Fee or No-Fee Military license plates
- These transactions (January 2017 or later) will not qualify for a \$1 compensation