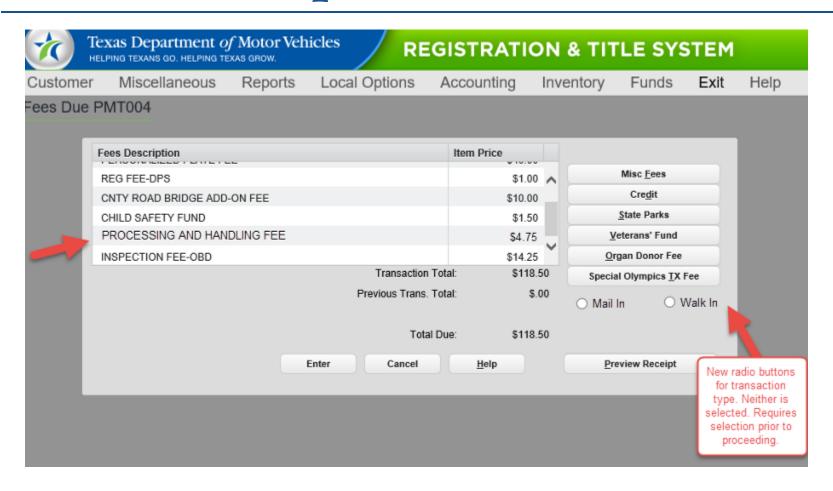

#### RTS and Reports

■ No longer Mail In checkbox

### RTS and Reports - Cont'd

- Minimal change to existing reports
- New Compensation report

| RTS.POS.5905                                                                |                    | COUNTYWIDE | COMPENSATION FLOYD SUMMARY | ON FEES REPORT   |     |                       |                          |             |
|-----------------------------------------------------------------------------|--------------------|------------|----------------------------|------------------|-----|-----------------------|--------------------------|-------------|
| WORKSTATION ID : 100 REQUESTED BY : SYSTE REPORT DATE : 10/04               |                    |            |                            |                  |     |                       |                          |             |
| DESCRIPTION                                                                 | CUSTOMER<br>AMOUNT |            | JBCONTRACTOR<br>MOUNT QTY  | DEALER<br>AMOUNT |     | INTERNET<br>AMOUNT QT | TOTAL<br>FY AMOUNT       | QTY         |
| TITLE P&H DD TITLE CONV COMP P&H FSD TITLE CONV COMP                        | -133.31            | 7          |                            | -55.0            | _   |                       | -55.00<br>-133.31        | 3<br>7      |
| TOTAL TITLE:                                                                | -133.31            |            | 0.00                       | -55.0            |     | 0.00                  | -188.31                  |             |
| REGISTRATION<br>P&H FSD REG CONV COMP                                       | -36.00             | 5          |                            |                  |     |                       | -36.00                   | 5           |
| P&H FULL SRVC COMP<br>P&H LIMITED SRVC COMP<br>P&H TMP PERMIT FULL SRVC CMP | -4.00<br>-14.25    | 3          |                            | -3.0             | 0 3 |                       | -4.00<br>-3.00<br>-14.25 | 4<br>3<br>3 |
| TOTAL REGISTRATION:                                                         | -54.25             |            | 0.00                       | -3.0             |     | 0.00                  | -57.25                   |             |
| REPORT TOTAL                                                                | -187.56            |            | 0.00                       | -58.0            |     | 0.00                  | <br>-245.56              |             |