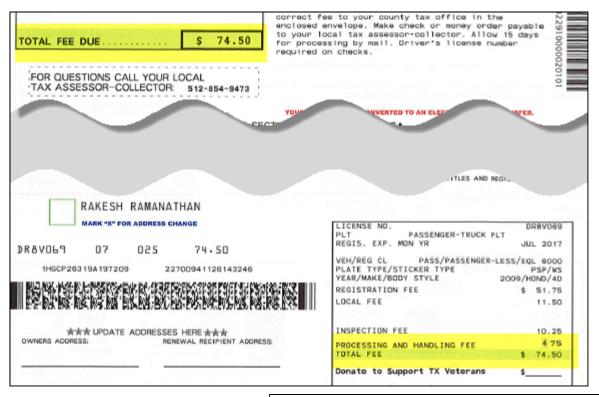

#### Registration Renewal Notice

Front of renewal

#### **Processing and Handling Fee**

The processing and handling fee listed in the amount due covers the cost of processing your vehicle registration. These costs include state and county services; printing of annual renewal notices; windshield or plate registration stickers; and other related services and materials.

If your vehicle is eligible to renew online at www.texas.gov, the total amount due will reflect a \$1.00 discount from the processing and handling fee.