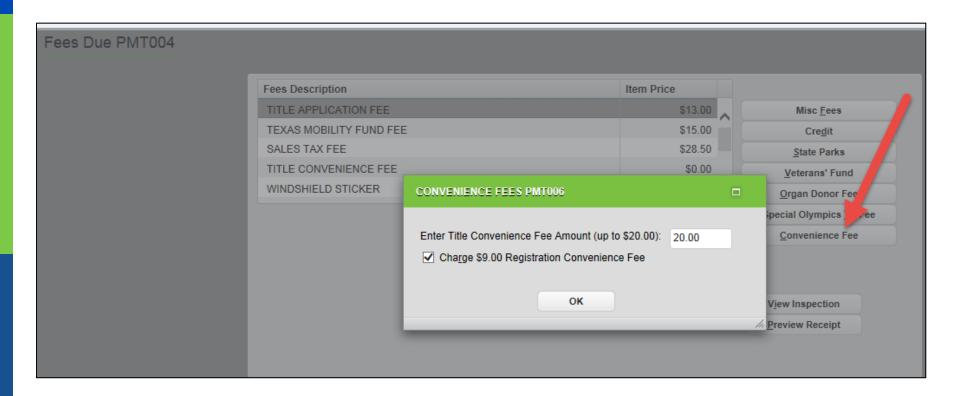

#### January Changes

- Temporary Permits
  - P&H charged per permit (trans. date Jan. 1, 2017)
  - Retain entire P&H fee
  - No \$9 registration convenience fee
- Combination License Plates
  - Windshield Sticker Printed for 3/2018
- Registration and Title Convenience Fees
  - Registration: \$9 (when P&H is collected)
  - Title: up to \$20

### January Changes - cont'd

■ New convenience fee selection