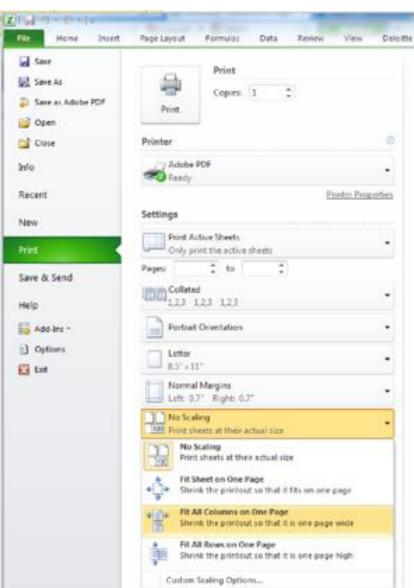

### Fit to Page Printing (of Cognos Reports)

#### On the **Print** page:

Use the **Settings** and the **Custom Scaling Options** to help shrink the information onto normal-sized print pages.

For example, in the Settings area:

- Click Portrait Orientation drop-down and select Landscape.
- Click the Normal Margins drop-down and reset the margins.
- Click Fit All Columns on One page (as shown).