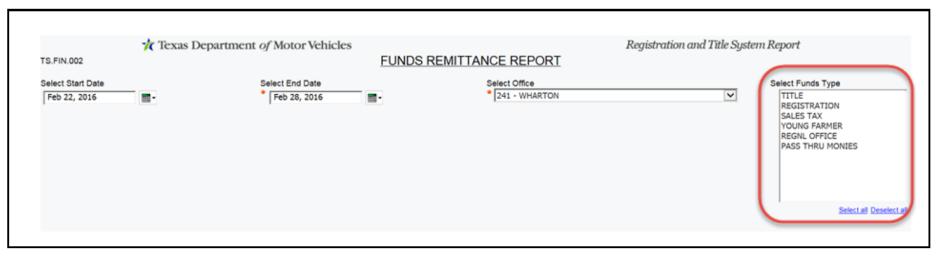

### A 'Funds Type' was selected in Cognos

Ensure all Funds Types are deselected