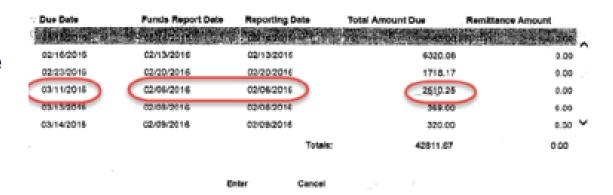

### **Common Errors**

- Incorrect date entered in Cognos
- A 'Funds Type' was selected in Cognos
- The Cognos report does not include the full week (for weekly reports)
- A Cognos 'short-week' report is required

### **Incorrect Date Entered in Cognos**

RTS County
Funds Remittance
View

Cognos Funds Remittance Report

| RTS.FIN.002 |            | FUNDS REMITTA   | ANCE REPORT  |
|-------------|------------|-----------------|--------------|
|             |            | For: 02/15/2016 | - 03/15/2016 |
| Start Date: | 02/15/2016 | Office:         | 077 -        |
| End Date:   | 03/15/2016 | Funds Type:     | All          |

| Funds Report Date | Funds Category            | Funds Remittance Amount (\$) | County Amount (\$) | TxDMV Amts           |  |
|-------------------|---------------------------|------------------------------|--------------------|----------------------|--|
|                   |                           |                              |                    | Due Date: 03/08/2016 |  |
| 03/05/2016        | AUTOMATION FEE            | 1.00                         | 0.00               | 1.00                 |  |
|                   | BUYERS TAG                | 5.00                         | 0.00               | 5,00                 |  |
|                   | COR & B FUND              | 48.85                        | 48.85              | 0.00                 |  |
|                   | CTY COMMISSIONS           | 1.90                         | 1.90               | 0.00                 |  |
|                   | INSP TCEQ-1               | 2.00                         | 0.00               | 2.00                 |  |
|                   | INSP TXMBLTY-1            | 3.50                         | 0.00               | 3.50                 |  |
|                   | INSP TXONLNE-1            | 2.00                         | 0.00               | 2.00                 |  |
|                   | OPT RD & B FEE            | 10.00                        | 10.00              | 0.00                 |  |
|                   | REG FEE-DPS               | 1.00                         | 0.00               | 1.00                 |  |
|                   | Total (\$) for 03/05/2016 | 75.25                        | 60.75              | 14.50                |  |