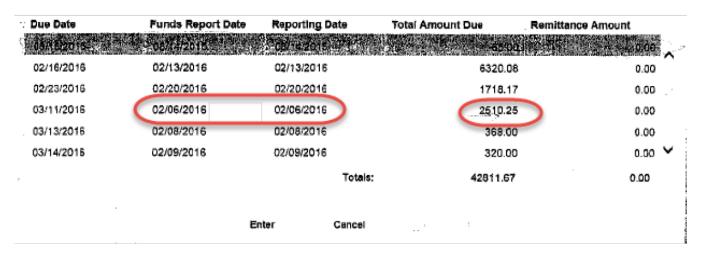

### **Using Cognos Reports to Reconcile Funds**

RTS County
Funds Remittance
View

Cognos Funds Remittance Report Texas Department of Motor Vehicles

RTS.FIN.002

FUNDS REMITTANCE REPORT
For: 01/31/2016 - 02/07/2016

Start Date: 01/31/2016 Office: 025 - BROWN
Funds Type: All

|                   | STATE OF THE STATE | actors - Fig. 1907           |                    | TxDMy Anils          |                      |
|-------------------|--------------------------------------------------------------------------------------------------------------------------------------------------------------------------------------------------------------------------------------------------------------------------------------------------------------------------------------------------------------------------------------------------------------------------------------------------------------------------------------------------------------------------------------------------------------------------------------------------------------------------------------------------------------------------------------------------------------------------------------------------------------------------------------------------------------------------------------------------------------------------------------------------------------------------------------------------------------------------------------------------------------------------------------------------------------------------------------------------------------------------------------------------------------------------------------------------------------------------------------------------------------------------------------------------------------------------------------------------------------------------------------------------------------------------------------------------------------------------------------------------------------------------------------------------------------------------------------------------------------------------------------------------------------------------------------------------------------------------------------------------------------------------------------------------------------------------------------------------------------------------------------------------------------------------------------------------------------------------------------------------------------------------------------------------------------------------------------------------------------------------------|------------------------------|--------------------|----------------------|----------------------|
| Funds Report Date | Funds Category                                                                                                                                                                                                                                                                                                                                                                                                                                                                                                                                                                                                                                                                                                                                                                                                                                                                                                                                                                                                                                                                                                                                                                                                                                                                                                                                                                                                                                                                                                                                                                                                                                                                                                                                                                                                                                                                                                                                                                                                                                                                                                                 | Funds Remittance Amount (\$) | County Amount (\$) | Due Date: 02/09/2016 | Due Date: 03/11/2016 |
| 02/06/2016        | VENDOR FD6 05%                                                                                                                                                                                                                                                                                                                                                                                                                                                                                                                                                                                                                                                                                                                                                                                                                                                                                                                                                                                                                                                                                                                                                                                                                                                                                                                                                                                                                                                                                                                                                                                                                                                                                                                                                                                                                                                                                                                                                                                                                                                                                                                 | 7.10                         | 0.00               | 7.10                 | 0.00                 |
|                   | VETERANS' FUND                                                                                                                                                                                                                                                                                                                                                                                                                                                                                                                                                                                                                                                                                                                                                                                                                                                                                                                                                                                                                                                                                                                                                                                                                                                                                                                                                                                                                                                                                                                                                                                                                                                                                                                                                                                                                                                                                                                                                                                                                                                                                                                 | 10.00                        | 0.00               | 0.00                 | 10.00                |
|                   | VNDRFD1 DMV 95%                                                                                                                                                                                                                                                                                                                                                                                                                                                                                                                                                                                                                                                                                                                                                                                                                                                                                                                                                                                                                                                                                                                                                                                                                                                                                                                                                                                                                                                                                                                                                                                                                                                                                                                                                                                                                                                                                                                                                                                                                                                                                                                | 134.90                       | 0.00               | 134.90               | 0.00                 |
|                   | Total (\$) for 02/06/2016                                                                                                                                                                                                                                                                                                                                                                                                                                                                                                                                                                                                                                                                                                                                                                                                                                                                                                                                                                                                                                                                                                                                                                                                                                                                                                                                                                                                                                                                                                                                                                                                                                                                                                                                                                                                                                                                                                                                                                                                                                                                                                      | 68,854.41                    | 60,059.16          | 6,285,00             | 2,510,25             |