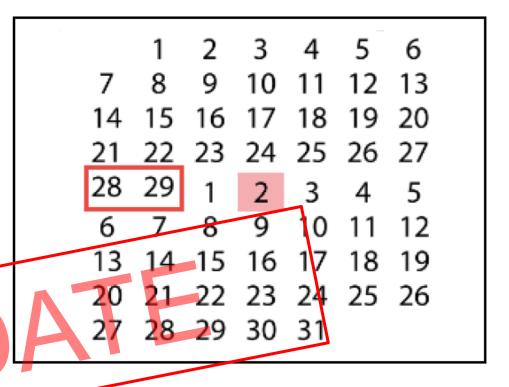

## The Cognos Report Does Not Include the Full Week (for weekly reports)

To see the Funds Remittance report for this week, Sunday the 8th through Saturday the 14th,

Select the dates of one day after the start and end of the report week,

And run the report two business days after that.